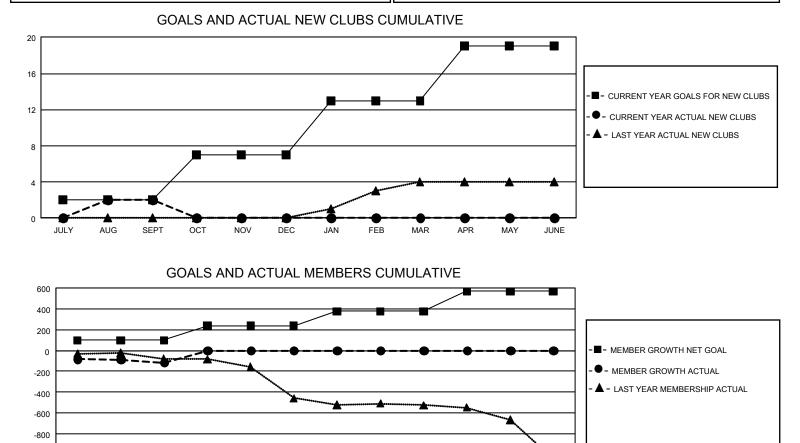

## GMT Constitutional Area 1, Group N

REPORT DOES NOT INCLUDE CLUBS IN UNDISTRICTED AREAS.

| Clubs                 |               |           |               | Members               |                        |                         |                                                    |  |
|-----------------------|---------------|-----------|---------------|-----------------------|------------------------|-------------------------|----------------------------------------------------|--|
| RESULTS FOR 2020-2021 |               |           |               | RESULTS FOR 2020-2021 |                        |                         |                                                    |  |
| QUARTER               | NEW CLUB GOAL | NEW CLUBS | DROPPED CLUBS | QUARTER MEME          | BER GROWTH NET<br>GOAL | MEMBER GROWTH<br>ACTUAL | DROPPED<br>MEMBERS ACTUAL<br>(including transfers) |  |
| JULY/AUG/SEPT         | 6             | 2         | 7             | JULY/AUG/SEPT         | 99                     | 244                     | 336                                                |  |
| OCT/NOV/DEC           | 15            | 0         | 0             | OCT/NOV/DEC           | 138                    | 0                       | 0                                                  |  |
| JAN/FEB/MAR           | 18            | 0         | 0             | JAN/FEB/MAR           | 138                    | 0                       | 0                                                  |  |
| APR/MAY/JUNE          | 18            | 0         | 0             | APR/MAY/JUNE          | 192                    | 0                       | 0                                                  |  |